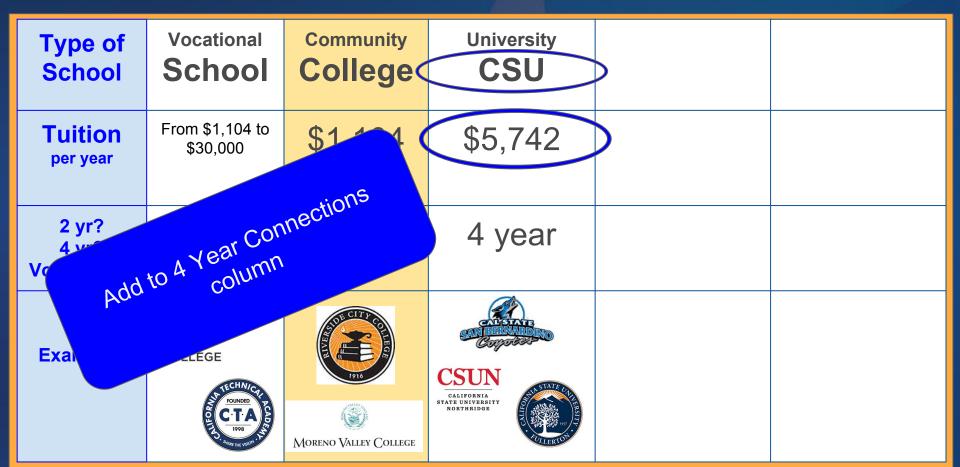

RIMSAVID

| Type of<br>School             | Vocational<br>School        | Community<br>College  | University<br>CSU                           |  |
|-------------------------------|-----------------------------|-----------------------|---------------------------------------------|--|
| Tuition<br>per year           | From \$1,104 to<br>\$30,000 | \$1,104               | \$5,742                                     |  |
| 2 yr?<br>4 yr?<br>Vocational? | Varies                      | 2 year                | 4 year                                      |  |
| Examples                      | UEI<br>COLLEGE              | KORENO VALLEY COLLEGE | CALIFORNIA<br>TATE UNIVERSITY<br>NORTHRIDGE |  |

| 2 Year College    | A high school diploma is required to<br>attend a community college. A<br>student would graduate with an<br>Associate's Degree. Students are<br>also able to transfer to a 4 year<br>university from a 2 year college. | Community colleges in our<br>neighborhoods are<br>Riverside Community<br>College and Valley<br>Community College<br>Tuition = \$1,104 per<br>year                                  |
|-------------------|-----------------------------------------------------------------------------------------------------------------------------------------------------------------------------------------------------------------------|------------------------------------------------------------------------------------------------------------------------------------------------------------------------------------|
| 4 Year University | A high school diploma and specific<br>high school classes are required to<br>attend a university. A student would<br>graduate with a Bachelor's Degree.                                                               | Universities in our<br>neighborhood are<br>University of Riverside,<br>California State University<br>San Bernardino, La Sierra<br>University<br>CSU Tuition = \$5,742<br>per year |