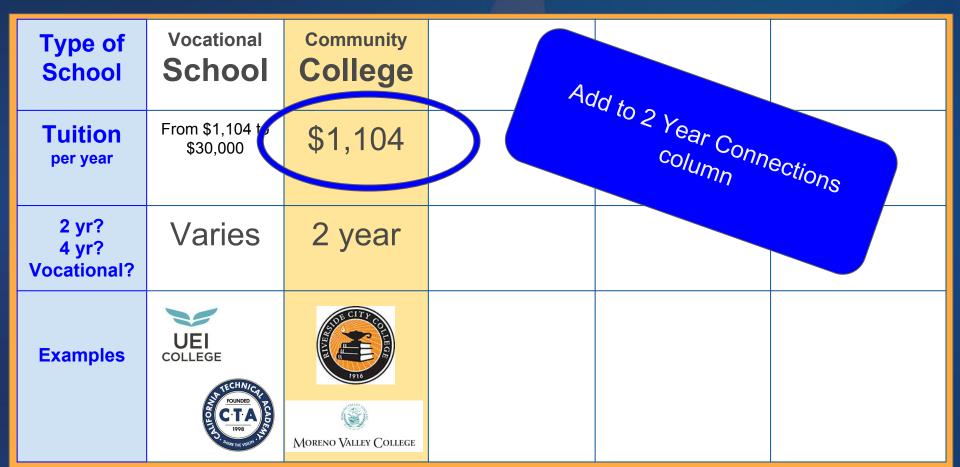

# How much is tuition?

| Type of<br>School             | Vocational<br>School           |  |  |
|-------------------------------|--------------------------------|--|--|
| Tuition<br>per year           | From<br>\$1,104 to<br>\$30,000 |  |  |
| 2 yr?<br>4 yr?<br>Vocational? | Varies                         |  |  |
| Examples                      | UEI<br>COLLEGE                 |  |  |

| Type of<br>School             | Vocational<br>School        | Community<br>College  |  |  |
|-------------------------------|-----------------------------|-----------------------|--|--|
| Tuition<br>per year           | From \$1,104 to<br>\$30,000 | \$1,104               |  |  |
| 2 yr?<br>4 yr?<br>Vocational? | Varies                      | 2 year                |  |  |
| Examples                      | UEI<br>COLLEGE              | Moreno Valley College |  |  |